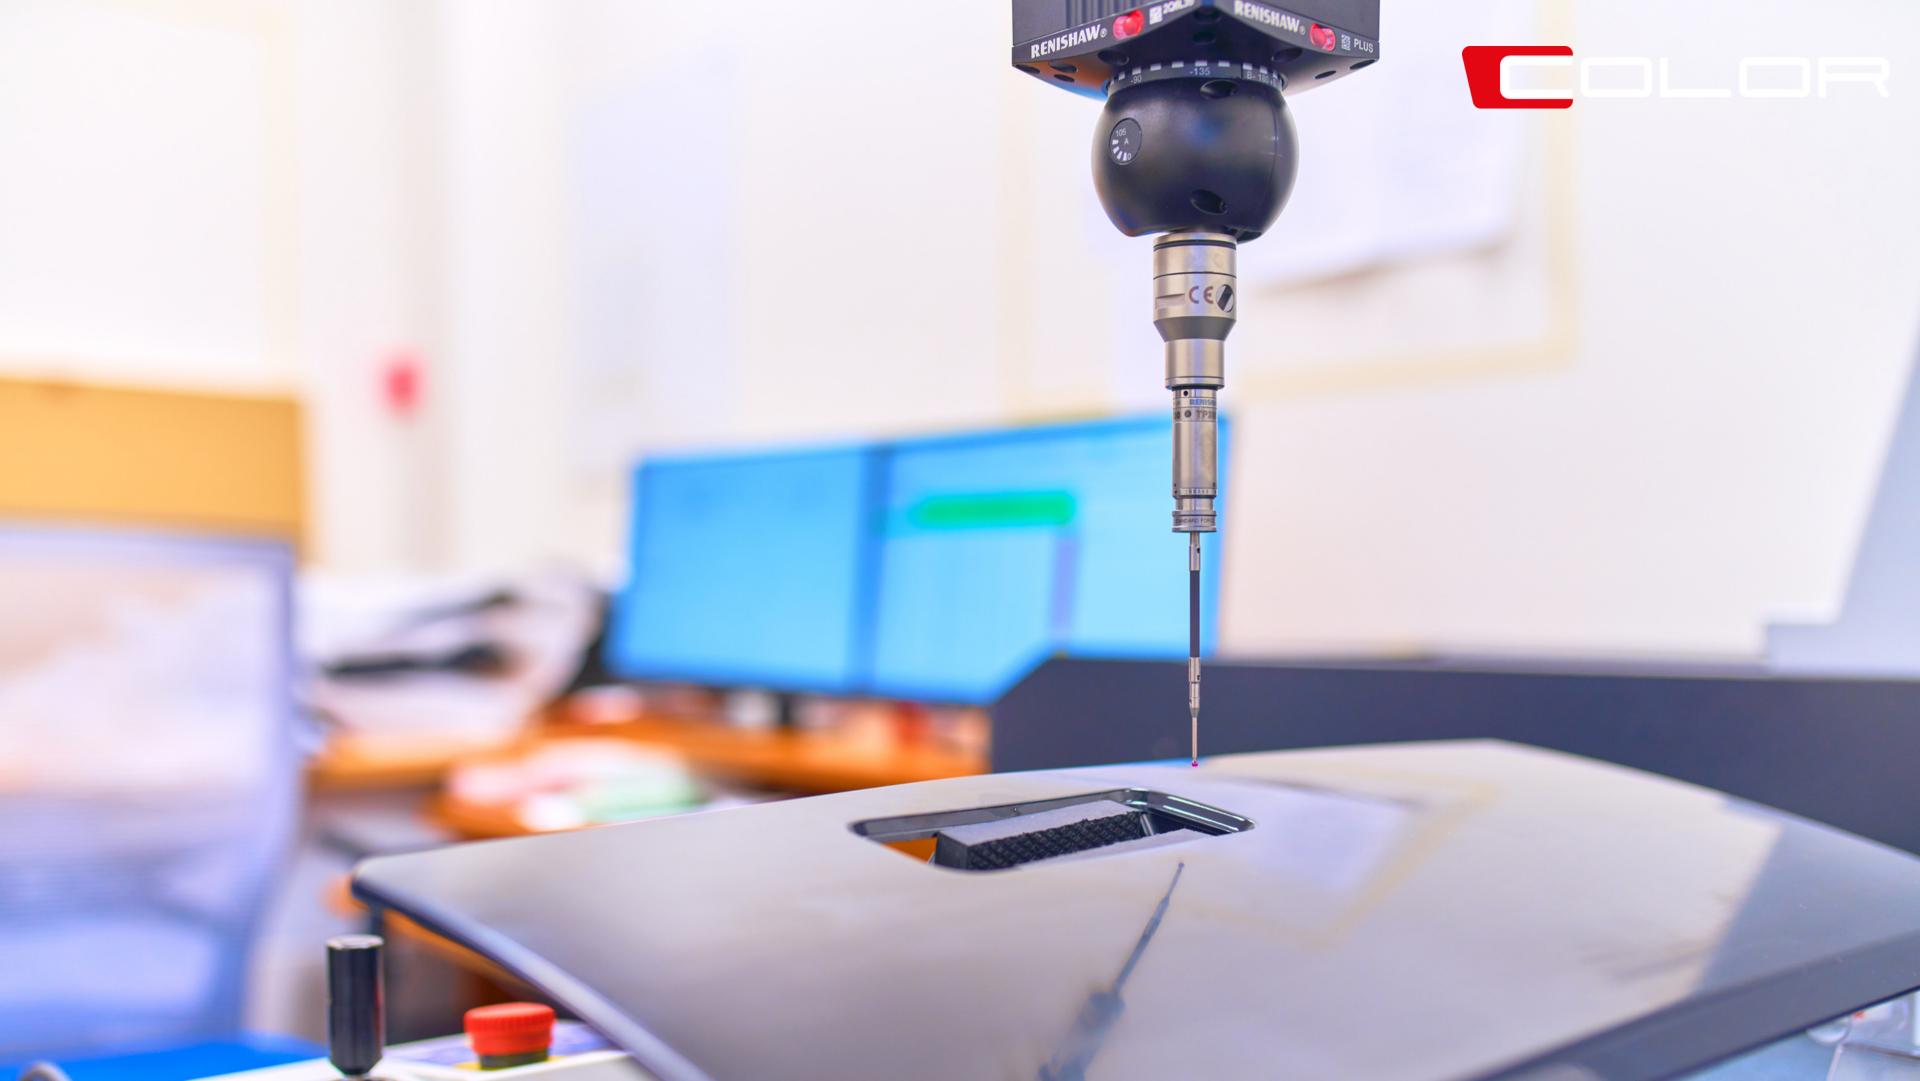

### Quality reporting

• light chamber, film thickness, hardness test, approval report, wave scanner, gloss meter, 5 axis spectrometer, spectrometer, colormeter