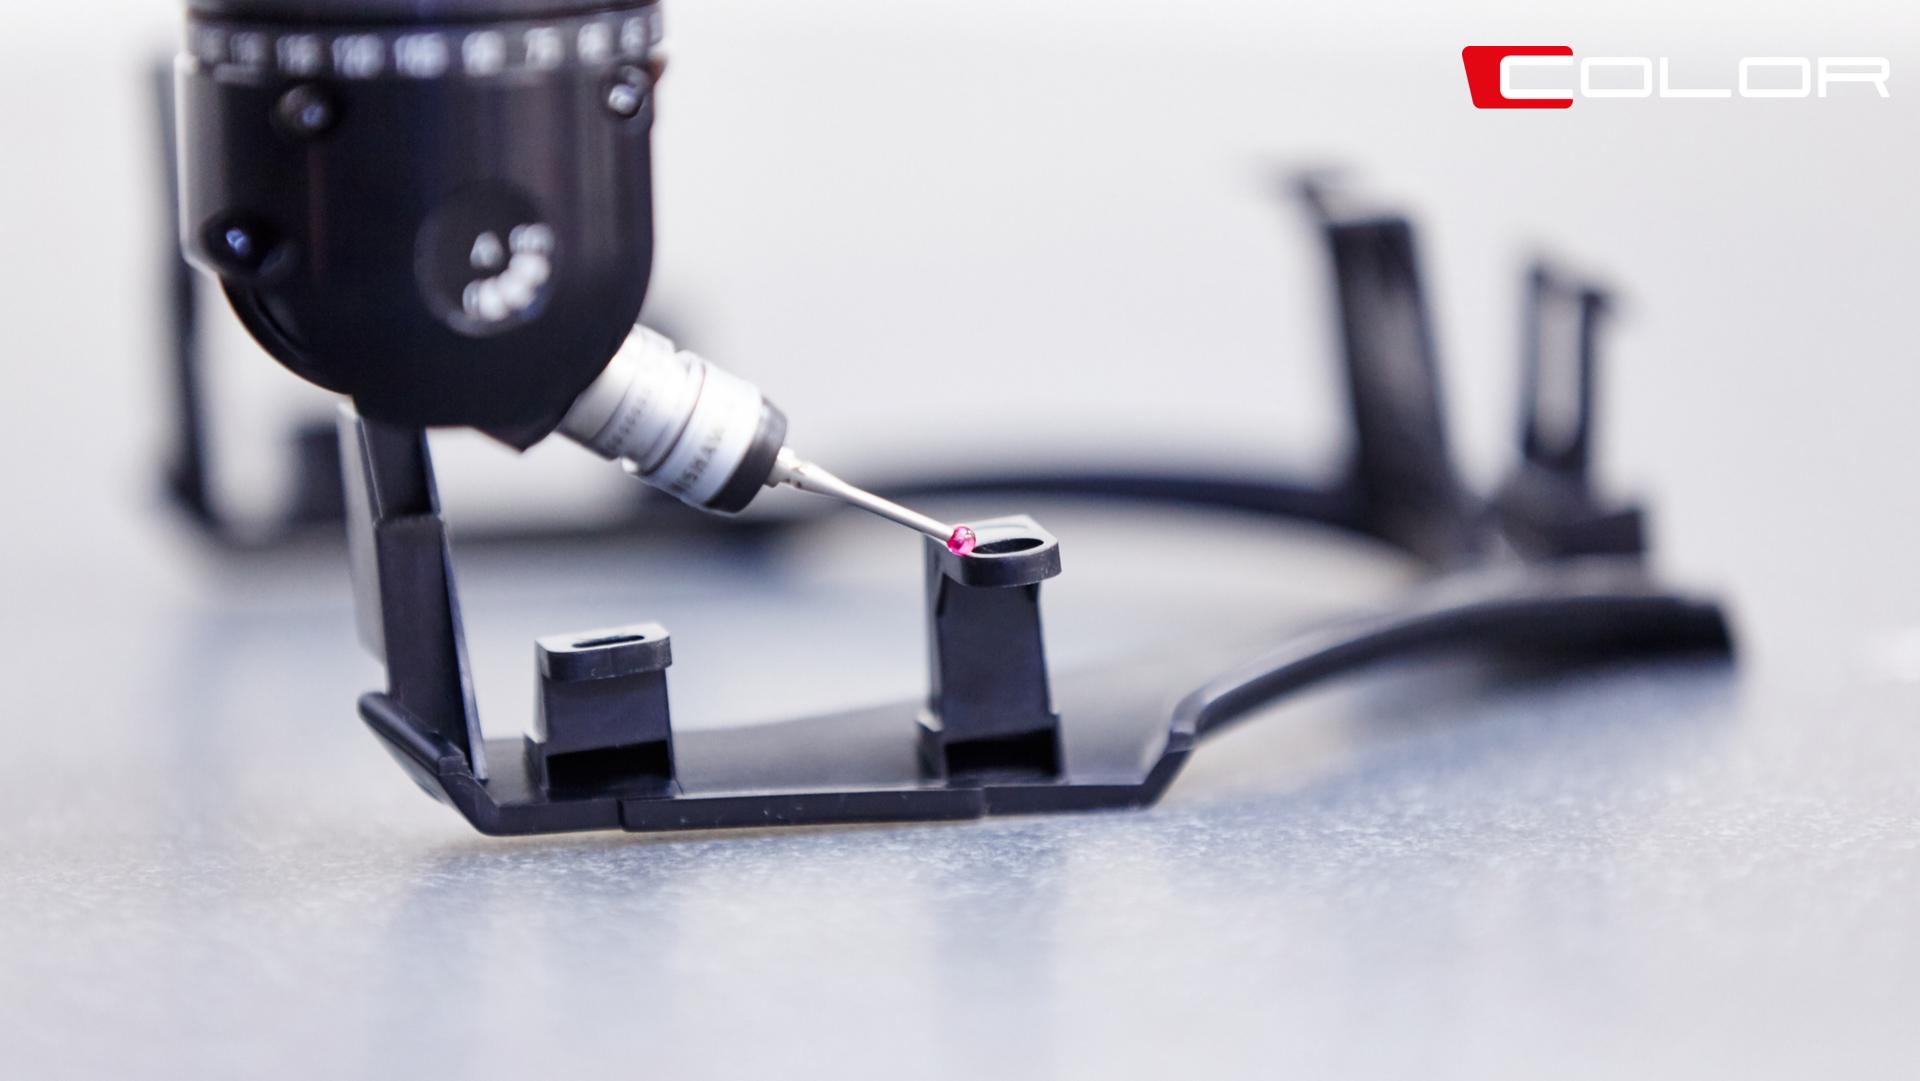

### Quality reporting

• light chamber, film thickness, hardness test, approval report, wave scanner, gloss meter, 5 axis spectrometer, spectrometer, colormeter